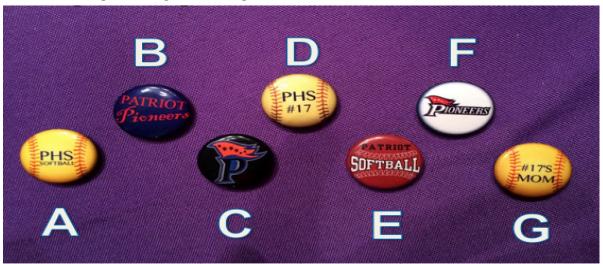

Player's Name and Number:

| Item                | Quantity | Price | Total |  |  |
|---------------------|----------|-------|-------|--|--|
| <b>Jewlery Base</b> |          |       |       |  |  |
| A - Necklace        |          | \$15  |       |  |  |
| B - Bracelet        |          | \$20  |       |  |  |
| Insert              | !        | !     |       |  |  |
| Α                   |          | \$8   |       |  |  |
| PHS Softball        |          |       |       |  |  |
| В                   |          | \$8   |       |  |  |
| Patriot Pioneers    |          |       |       |  |  |
| C                   |          | \$8   |       |  |  |
| The Patriot "P"     |          |       |       |  |  |
| D                   |          | \$8   |       |  |  |
| PHS #Number         |          |       |       |  |  |
| E                   |          | \$8   |       |  |  |
| Patriot Softball    |          |       |       |  |  |
| F                   |          | \$8   |       |  |  |
| Pioneers logo       |          |       |       |  |  |
| G                   |          | \$8   |       |  |  |
| #Number Mom         |          |       |       |  |  |

## Step one: Pick your base jewlery!

Piece A:
18 inch
necklace
Piece B:
7 inch bracelet

**Step two:** Pick your magnetic insert to put inside your jewlery!

A: PHS Softball

**B**: Patriot Pioneers

C: The Patriot "P"

**D:** PHS #(Player's number)

E: Patriot Softball

F: Pioneers logo

G: #(Player's number)'s Mom