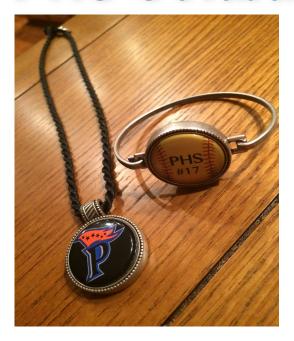

## Step one: Pick your base jewlery!

Piece A:
18 inch
necklace
Piece B:
7 inch bracelet

**Step two:** Pick your magnetic insert to put inside your jewlery!

A: PHS Softball

**B**: Patriot Pioneers

C: The Patriot "P"